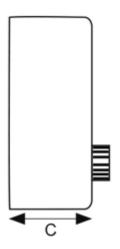

## DIMENSIONS

| Туре   | (mm) A | В   | C   | Enclosure |
|--------|--------|-----|-----|-----------|
| VRTT 1 | 300    | 325 | 175 | Steel     |
| VRTT 2 | 300    | 325 | 175 | Steel     |
| VRTT 4 | 300    | 425 | 175 | Steel     |
| VRTT 7 | 300    | 425 | 235 | Steel     |