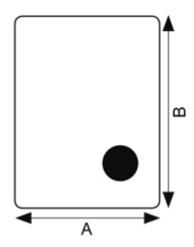

## DIMENSIONS

| Туре   | (mm) A | В   | C   | Enclosure |
|--------|--------|-----|-----|-----------|
| VRTT 1 | 300    | 325 | 175 | Steel     |
| VRTT 2 | 300    | 325 | 175 | Steel     |
| VRTT 4 | 300    | 425 | 175 | Steel     |
| VRTT 7 | 300    | 425 | 235 | Steel     |